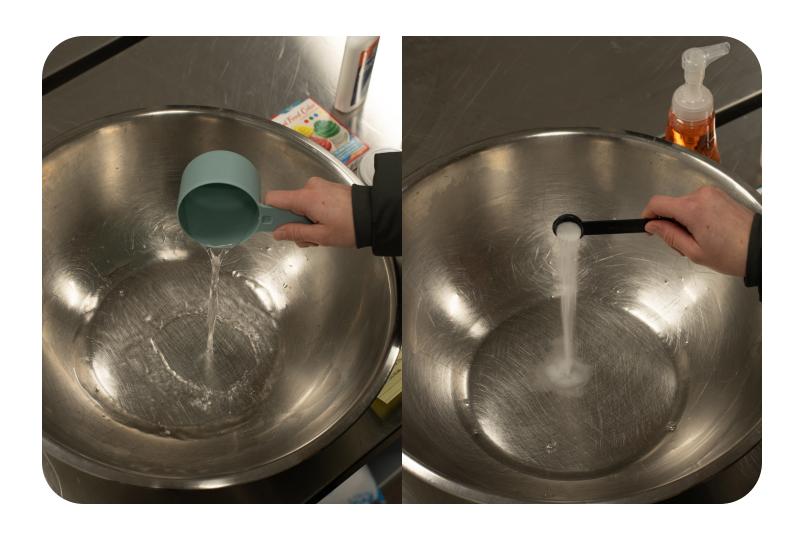

## **Ingredients:**

- 1 cup warm water
- 1 tsp borax
- 1/2 cup glue
- 1/2 cup shaving cream
- 1/2 cup hand soap
- 1 tbsp cornstarch
- A few pumps of hand lotion
- Food coloring

Mix the 1 teaspoon of borax and 1 cup of water together until the borax is completely dissolved.