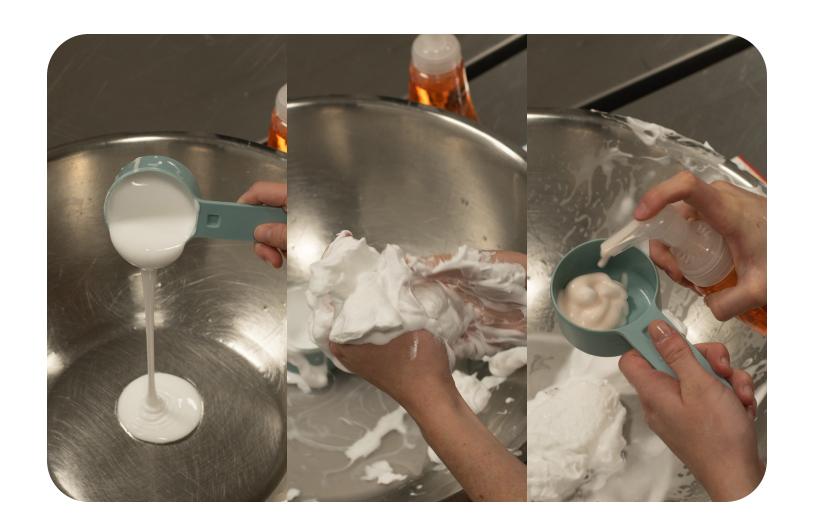

Set aside.

Mix the following together in a mixing bowl:

- 1/2 cup glue
- 1/2 cup shaving cream
- 1/2 cup hand soap

Once the previous ingredients are mixed, add 1 tablespoon cornstarch and mix again.

Add a few pumps or a glob of hand lotion.