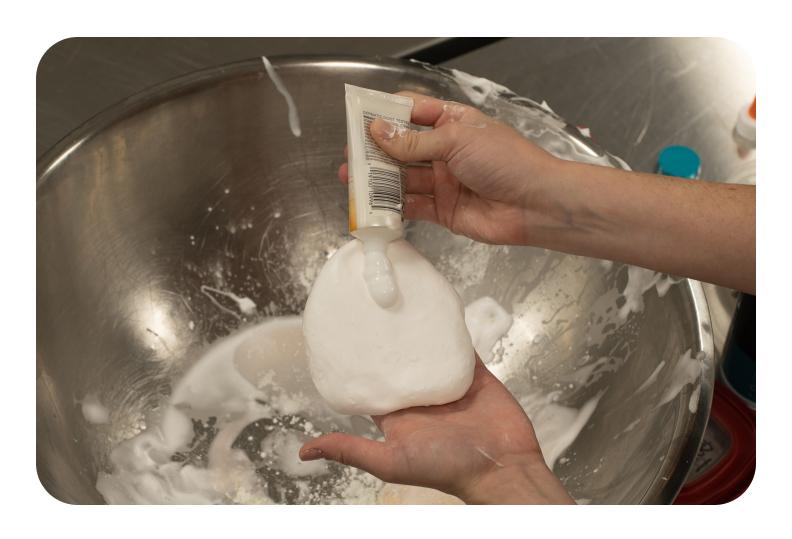

Set aside.

Mix the following together in a mixing bowl:

- 1/2 cup glue
- 1/2 cup shaving cream
- 1/2 cup hand soap

Once the previous ingredients are mixed, add 1 tablespoon cornstarch and mix again.

Add a few pumps or a glob of hand lotion.