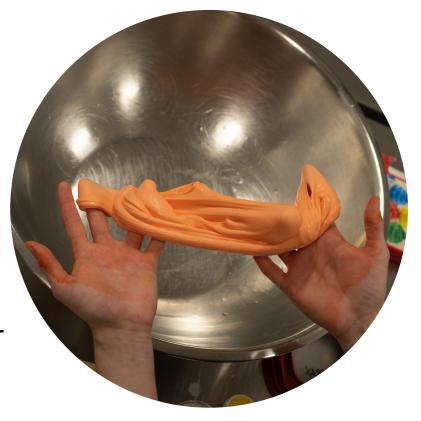

Add food coloring, starting with small amounts. Continue adding more until you are happy with the color, mixing each time.

Slowly add the borax mixture in spoonfuls, mixing after each. Once the texture is correct, you are done!