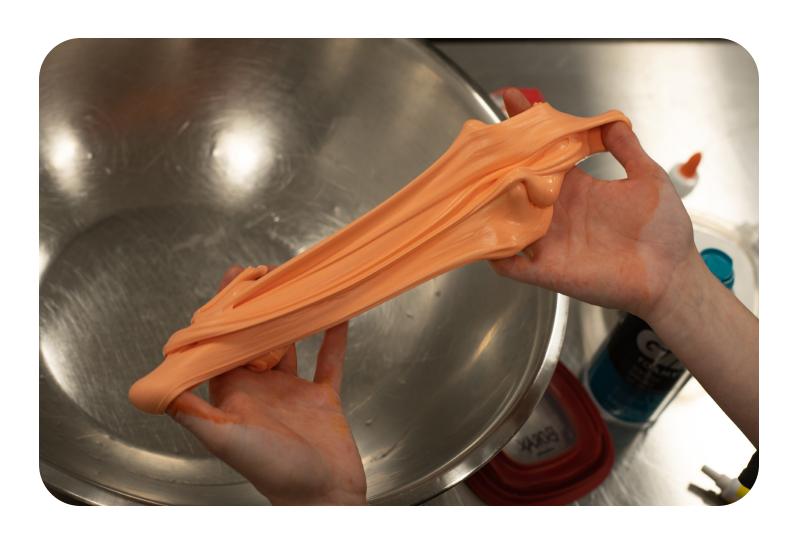

Add food coloring, starting with small amounts. Continue adding more until you are happy with the color, mixing each time.

Slowly add the borax mixture in spoonfuls, mixing after each. Once the texture is correct, you are done!