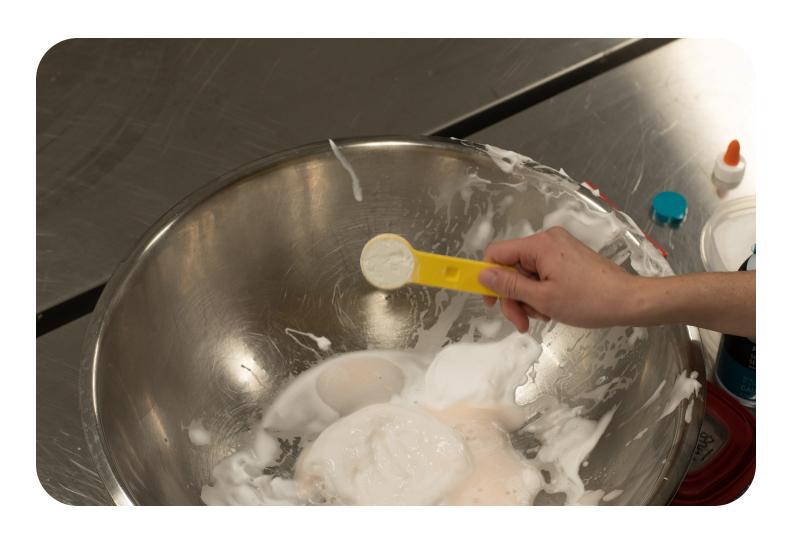

Set aside.

Mix the following together in a mixing bowl:

- 1/2 cup glue
- 1/2 cup shaving cream
- 1/2 cup hand soap

Once the previous ingredients are mixed, add 1 tablespoon cornstarch and mix again.

Add a few pumps or a glob of hand lotion.