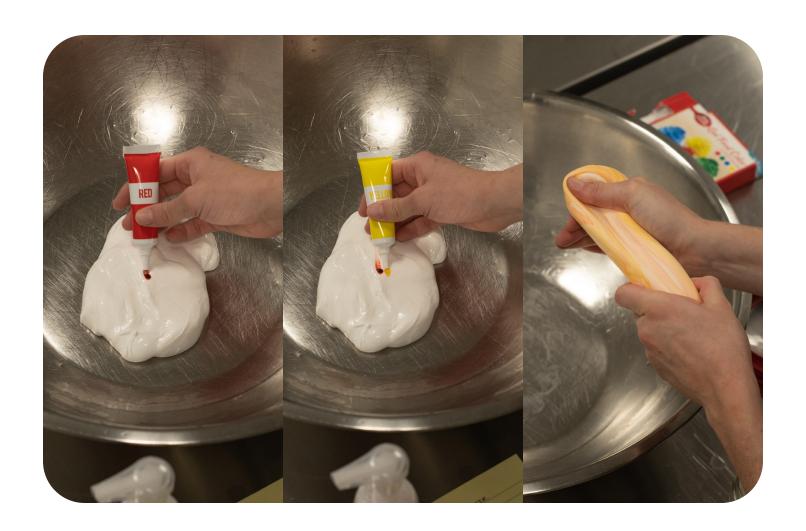

Add food coloring, starting with small amounts. Continue adding more until you are happy with the color, mixing each time.

Slowly add the borax mixture in spoonfuls, mixing after each. Once the texture is correct, you are done!